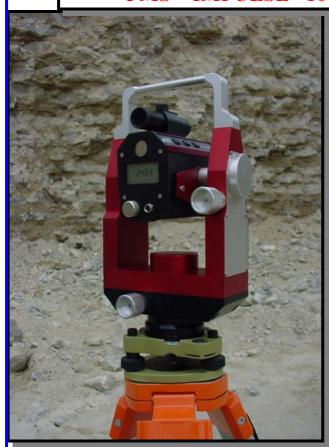

## PMS IMPULSE 100 LR

## NEW 3D LASER PROFILING SYSTEM

TWO MODELS AVAILABLE EITHER MANUAL OR MOTORISED AUTO SCANNING

COMBINES THE LATEST LASER & ANGLE ENCODER TECHNOLOGY

AFFORDABLE, COMPACT, LIGHTWEIGHT

FAST, ACCURATE, EASY TO USE.

## **FEATURES**

LASER ACCURACY ± 3-5cm - ANGLE ACCURACY 0.03°

REFLECTORLESS RANGE - IMPULSE 100 LR - 400m

RUGGED CONSTRUCTION - WATERPROOF IP 67 - LIGHTWEIGHT 4Kg

POWER REQUIREMENTS – LASER : 20 HOURS USE WITH 2 x AA BATTERIES ENCODERS & MOTORS : 5 HOURS USE WITH 6 x AA BATTERIES

STABLE PLATFORM – TRIPOD MOUNTED WITH CONTINUOUS HORIZONTAL AND VERTICAL SLOW MOTION DRIVES WITH SLIPPING CLUTCH OVERRIDE FOR RAPID TARGETING

DISTANCE & ANGLES DISPLAYED IN DATAMAT 5 – TILT RANGE  $\pm 49^{\circ}$  1.5 – 4 x 16 ZOOM SCOPE